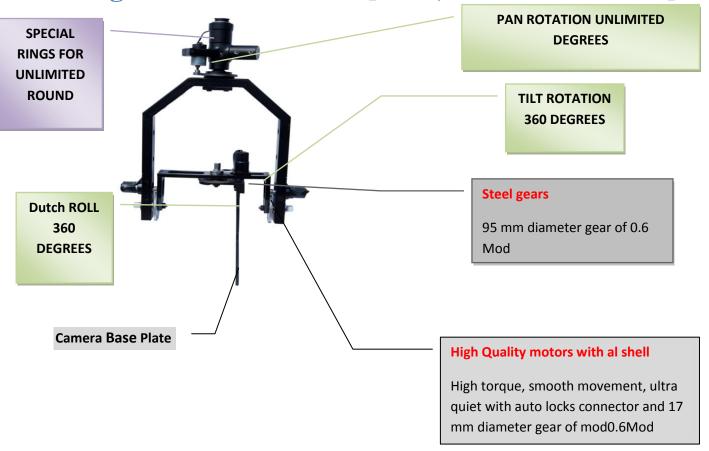

## **Triangle Jib**



## 6 inches Triangle jib 32 ft 7 Booms



**Aesthetics**-Powder coat produces a much better finish.

**Durability**-power coating provides the most durable and long-lasting backstop finish available. Power coating surfaces are more resistant to chipping, scratching, fading & wearing than other finishes.





## Digital Head 4 Motors [PAN, TILT & DUTCH]







# **Double Person Operating Controller (Support Sony + Panasonic camera)**







## **Rear View**



## 4 Wheels Jib Mounting Stand





info@kantajibcrane.com, www.kantajibcrane.com

## Wire Set





This wire rope has a thimble secured by an eye splice

## **Jib Crane Mounting 7 Inches LCD Monitor**



## 17 M Wire







## 3 Wooden Boxes





info@kantajibcrane.com, www.kantajibcrane.com

#### Jib price as under:

6 inches Triangle jib 32 ft worth Rs. 150000/-

#### E. & O.E.

- Sale Tax will be Charge on 5% Invoice.
- Goods once sold can't be taken back.
- All disputes are subject to Delhi Jurisdiction only.
- Crane Parts & services provided at Delhi Services Station Only.
- Transport charges extra applicable.
- Goods once sold not to be taken back.
- Payment by Cash / A/c paye