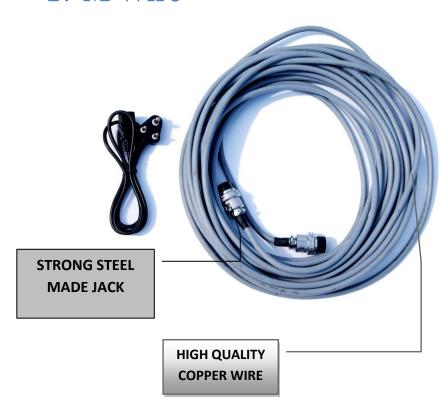

## **Triangle Jib**



## 6 inches Triangle jib 32 ft 7 Booms



**Aesthetics**-Powder coat produces a much better finish.

**Durability**-power coating provides the most durable and long-lasting backstop finish available. Power coating surfaces are more resistant to chipping, scratching, fading & wearing than other finishes.





## Digital Head 4 Motors [PAN, TILT & DUTCH]







# **Double Person Operating Controller (Support Sony + Panasonic camera)**







## **Rear View**



## 4 Wheels Jib Mounting Stand





info@kantajibcrane.com, www.kantajibcrane.com

## Wire Set





This wire rope has a thimble secured by an eye splice

## **Jib Crane Mounting 7 Inches LCD Monitor**



## 17 M Wire







## 3 Wooden Boxes





info@kantajibcrane.com, www.kantajibcrane.com

#### Jib price as under:

6 inches Triangle jib 32 ft worth Rs. 150000/-

#### E. & O.E.

- Sale Tax will be Charge on 5% Invoice.
- Goods once sold can't be taken back.
- All disputes are subject to Delhi Jurisdiction only.
- Crane Parts & services provided at Delhi Services Station Only.
- Transport charges extra applicable.
- Goods once sold not to be taken back.
- Payment by Cash / A/c payee Cheques or drafts.

#### Kanta Jib Crane Pvt Ltd

#### **About Us**

We are the renowned manufacturers of an extensive range of jib cranes. Apart from the manufacturing, we also offer various equipment on rent that includes equipment for the live telecasting of programs of television channels, for the shooting of video albu