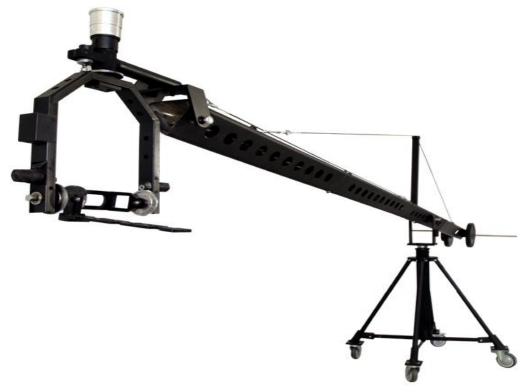

## 6 inches Triangle jib 32 ft 7 Booms

**Aesthetics**-Powder coat produces a much better finish.

**Durability**-power coating provides the most durable and long-lasting backstop finish available. Power coating surfaces are more resistant to chipping, scratching, fading & wearing than other finishes.