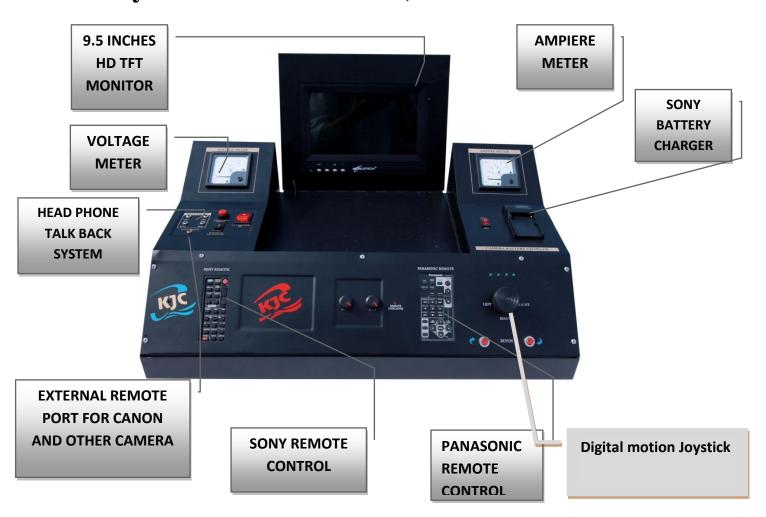

## **Triangle Jib**



## 6 inches Triangle jib 32 ft 7 Booms



**Aesthetics**-Powder coat produces a much better finish.

**Durability**-power coating provides the most durable and long-lasting backstop finish available. Power coating surfaces are more resistant to chipping, scratching, fading & wearing than other finishes.





## Digital Head 4 Motors [PAN, TILT & DUTCH]







# **Double Person Operating Controller (Support Sony + Panasonic camera)**







## **Rear View**



## 4 Wheels Jib Mounting Stand





info@kantajibcrane.com, www.kantajibcrane.com

## Wire Set





This wire rope has a thimble secured by an eye splice

## **Jib Crane Mounting 7 Inches LCD Monitor**



## 17 M Wire







## 3 Wooden Boxes





info@kantajibcrane.com, www.kantajibcrane.com

#### Jib price as under:

6 inches Triangle jib 32 ft worth Rs. 150000/-

#### E. & O.E.

- Sale Tax will be Charge on 5% Invoice.
- Goods once sold can't be taken back.
- All disputes are subject to Delhi Jurisdiction only.
- Crane Parts & services provided at Delhi Services Station Only.
- Transport charges extra applicable.
- Goods once sold not to be taken back.
- Payment by Cash / A/c payee Cheques or drafts.

#### Kanta Jib Crane Pvt Ltd

#### **About Us**

We are the