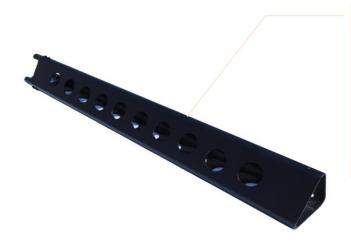

## 6 inches Triangle jib 32 ft 7 Booms

**Aesthetics**-Powder coat produces a much better finish.

**Durability**-power coating provides the most durable and long-lasting backstop finish available. Power coating surfaces are more resistant to chipping, scratching, fading & wearing than other finishes.