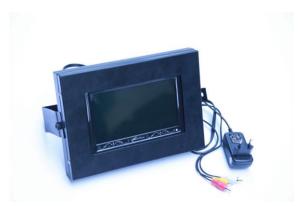

## **Triangle Jib**



## 6 inches Triangle jib 32 ft 7 Booms



**Aesthetics**-Powder coat produces a much better finish.

**Durability**-power coating provides the most durable and long-lasting backstop finish available. Power coating surfaces are more resistant to chipping, scratching, fading & wearing than other finishes.





## Digital Head 4 Motors [PAN, TILT & DUTCH]







# **Double Person Operating Controller (Support Sony + Panasonic camera)**







## **Rear View**



## 4 Wheels Jib Mounting Stand





info@kantajibcrane.com, www.kantajibcrane.com

## Wire Set





This wire rope has a thimble secured by an eye splice

## **Jib Crane Mounting 7 Inches LCD Monitor**



## 17 M Wire







## 3 Wooden Boxes





info@kantajibcrane.com, www.kantajibcrane.com

#### Jib price as under:

6 inches Triangle jib 32 ft worth Rs. 150000/-

#### E. & O.E.

- Sale Tax will be Charge on 5% Invoice.
- Goods once sold can't be taken back.
- All disputes are subject to Delhi Jurisdiction only.
- Crane Parts & services provided at Delhi Services Station Only.
- Transport charges extra applicable.
- Goods once sold not to be taken back.
- Payment by Cash / A/c payee Cheques or drafts.

#### Kanta Jib Crane Pvt Ltd

#### **About Us**

We are the renowned manufacturers of an extensive range of jib cranes. Apart from the manufacturing, we also offer various equipment on rent that includes equipment for the live telecasting of programs of television channels, for the shooti