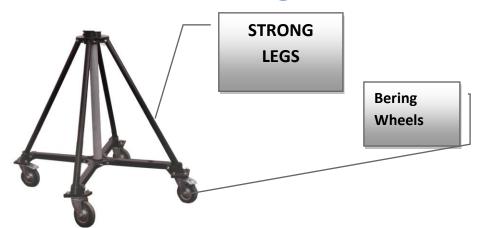

## **Triangle Jib**



## 6 inches Triangle jib 32 ft 7 Booms



**Aesthetics**-Powder coat produces a much better finish.

**Durability**-power coating provides the most durable and long-lasting backstop finish available. Power coating surfaces are more resistant to chipping, scratching, fading & wearing than other finishes.





## Digital Head 4 Motors [PAN, TILT & DUTCH]







# **Double Person Operating Controller (Support Sony + Panasonic camera)**







## **Rear View**



## 4 Wheels Jib Mounting Stand





info@kantajibcrane.com, www.kantajibcrane.com

## Wire Set





This wire rope has a thimble secured by an eye splice

## **Jib Crane Mounting 7 Inches LCD Monitor**



## 17 M Wire







## 3 Wooden Boxes





info@kantajibcrane.com, www.kantajibcrane.com

#### Jib price as under:

6 inches Triangle jib 32 ft worth Rs. 150000/-

#### E. & O.E.

- Sale Tax will be Charge on 5% Invoice.
- Goods once sold can't be taken back.
- All disputes are subject to Delhi Jurisdiction only.
- Crane Parts & services provided at Delhi Services Station Only.
- Transport charges extra applicable.
- Goods once sold not to be taken back.
- Payment by Cash / A/c payee Cheques or drafts.

#### Kanta Jib Crane Pvt Ltd

#### **About Us**

We are the renowned manufacturers of an extensive range of jib cranes