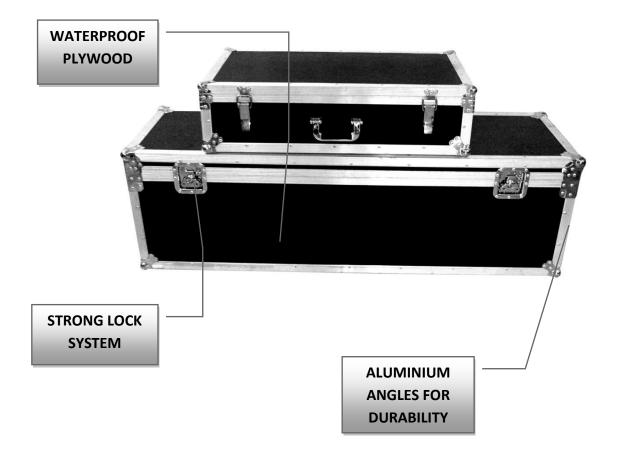

## **Triangle Jib**



## 6 inches Triangle jib 32 ft 7 Booms



**Aesthetics**-Powder coat produces a much better finish.

**Durability**-power coating provides the most durable and long-lasting backstop finish available. Power coating surfaces are more resistant to chipping, scratching, fading & wearing than other finishes.





## Digital Head 4 Motors [PAN, TILT & DUTCH]







# **Double Person Operating Controller (Support Sony + Panasonic camera)**







## **Rear View**



## 4 Wheels Jib Mounting Stand





info@kantajibcrane.com, www.kantajibcrane.com

## Wire Set





This wire rope has a thimble secured by an eye splice

## **Jib Crane Mounting 7 Inches LCD Monitor**



## 17 M Wire







## 3 Wooden Boxes





info@kantajibcrane.com, www.kantajibcrane.com

#### Jib price as under:

6 inches Triangle jib 32 ft worth Rs. 150000/-

#### E. & O.E.

- Sale Tax will be Charge on 5% Invoice.
- Goods once sold can't be taken back.
- All disputes are subject to Delhi Jurisdiction only.
- Crane Parts & services provided at Delhi Services Station Only.
- Transport charges extra applicable.
- Goods once sold not to be taken back.
- Payment by Cash / A/c payee Cheques or drafts.

#### Kanta Jib Crane Pvt Ltd

#### **About Us**

We are the renowned manufacturers of an extensive range of jib cranes. Apart from the manufacturing, we also offer various equipment on rent that includes equipment for the live telecasting of programs of television channels, for the shooting of video albums and for the special fu