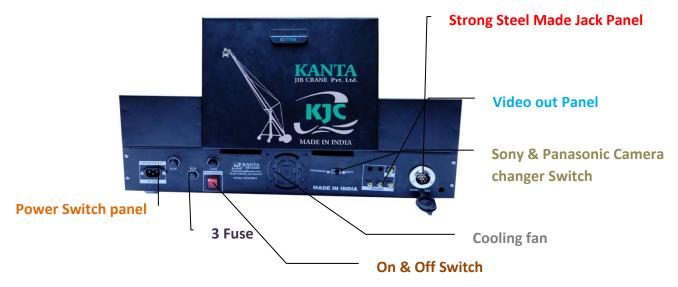

## **Triangle Jib**



## 6 inches Triangle jib 32 ft 7 Booms



**Aesthetics**-Powder coat produces a much better finish.

**Durability**-power coating provides the most durable and long-lasting backstop finish available. Power coating surfaces are more resistant to chipping, scratching, fading & wearing than other finishes.





## Digital Head 4 Motors [PAN, TILT & DUTCH]







# **Double Person Operating Controller (Support Sony + Panasonic camera)**







## **Rear View**



## 4 Wheels Jib Mounting Stand





info@kantajibcrane.com, www.kantajibcrane.com

## Wire Set





This wire rope has a thimble secured by an eye splice

## **Jib Crane Mounting 7 Inches LCD Monitor**



## 17 M Wire







## 3 Wooden Boxes





info@kantajibcrane.com, www.kantajibcrane.com

#### Jib price as under:

6 inches Triangle jib 32 ft worth Rs. 150000/-

#### E. & O.E.

- Sale Tax will be Charge on 5% Invoice.
- Goods once sold can't be taken back.
- All disputes are subject to Delhi Jurisdiction only.
- Crane Parts & services provided at Delhi Services Station Only.
- Transport charges extra applicable.
- Goods once sold not to be taken back.
- Payment by Cash / A/c payee Cheques or drafts.

#### Kanta Jib Crane Pvt Ltd

#### **About Us**

We are the renowned manufacturers o